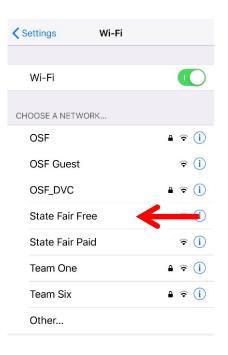

## **FREE WI-FI INSTRUCTIONS**

Free Wi-Fi is limited to 10 Mbps download / 5 Mbps upload speeds.

- 1. While onsite, in your list of available wireless networks, connect to "State Fair Free."
- 2. Depending on your device, the hotspot sign-up page may appear automatically. If it does not, launch a web browser and attempt to navigate to your destination of choice.
- 3. Enter your email address; check the box to accept the terms of use and acknowledge thatyou are 13 years of age or older; and click the "Register" button.