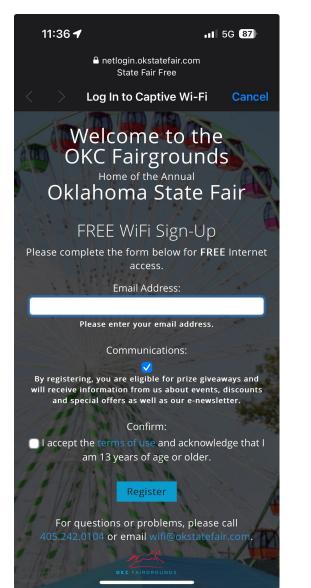

## **FREE WI-FI INSTRUCTIONS**

Free Wi-Fi is limited to 10 Mbps download / 5 Mbps upload speeds.

- 1. While onsite, in your list of available wireless networks, connect to "State Fair Free."
- 2. Depending on your device, the hotspot sign-up page may appear automatically. If it does not, launch a web browser and attempt to navigate to your destination of choice.
- 3. Enter your email address; check the box to accept the terms of use and acknowledge thatyou are 13 years of age or older; and click the "Register" button.