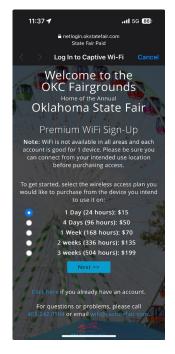

## **PREMIUM WI-FI INSTRUCTIONS**

Premium Wi-Fi is limited to 20 Mbps download / 10 Mbps upload speeds.

- 1. Using the device you wish to purchase premium access for, connect to "State Fair Paid." **Note:** Premium account purchases are only good for one (1) device.
- 2. Depending on your device, the hotspot sign-up page may appear automatically. If it does not, launch a web browser and attempt to navigate to your destination of choice.
- 3. Select your plan of choice and click the "Next" button.