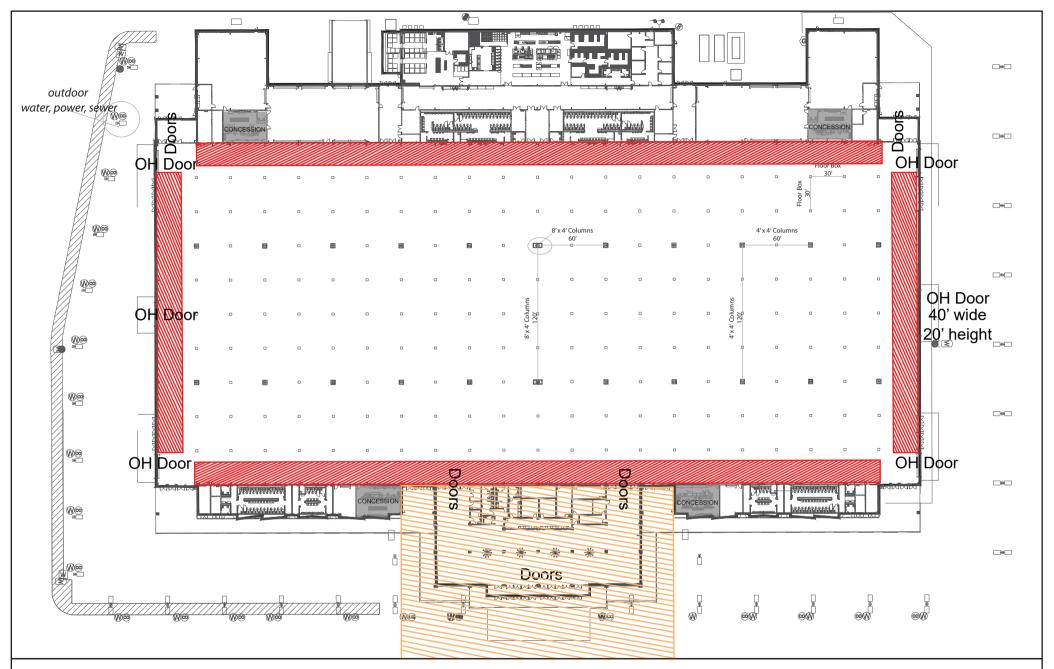

## **OKC** Fairgrounds

## BENNETT EVENT CENTER

3101 Gordon Cooper Blvd Oklahoma City, OK 73107

REVISED 9/14/2020 SUBJECT TO CHANGE Building Wall to Wall 672' x 300' (Lobby and Back Hallway are not included in rent.)

Floor Boxes: 2' x 2' - 30' apart center to center in any direction

Regular Columns: 4'x 4'

Center Columns: 4' x 8' - 60' apart (east to west center to center)

& 120' apart (north to south center to center)

OH Doors: 20' wide x 15' height unless otherwise marked

35' trim height

Water and drain access is on the east side of all the columns

= 20' From wall NO USE w/o express written consent

= NO USE w/o express written consent